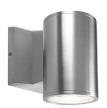

## WALL

**PROJECT** 

High powered LED exterior single light wall mount fixture, die-cast aluminum housing molded into a cylinder shape with in silver finish. Concealed inside is our 120V AC LED technology with a tempered glass diffuser radiating light either upward or downward depending how it is mounted on the wall. Certified ETL wet location listed.