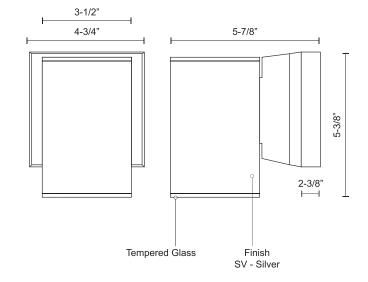

## **SPECIFICATION DETAILS**

| Fixture Dimensions             | W3-1/2" x H5-3/8" x E5-7/8"                                |
|--------------------------------|------------------------------------------------------------|
| Light Source                   | AC LED Module                                              |
| Wattage                        | 12W                                                        |
| Total Lumens                   | 800lm                                                      |
| Delivered Lumens               | SV-750lm                                                   |
| Voltage                        | 120V                                                       |
| Color Temperature              | 3000K                                                      |
| CRI (Ra)                       | 90CRI                                                      |
| Optional Color Temps           | 2700K - 5000K Available, Minimum Order Quantities<br>Apply |
| LED Rated Life                 | E0 000 l                                                   |
| LLD Rated Life                 | 50,000 hours                                               |
| Dimming                        | 100% - 10%, ELV Dimmer (Not Included)                      |
|                                | ·                                                          |
| Dimming                        | 100% - 10%, ELV Dimmer (Not Included)                      |
| Dimming Glass Details          | 100% - 10%, ELV Dimmer (Not Included) Tempered Glass       |
| Dimming Glass Details Location | 100% - 10%, ELV Dimmer (Not Included) Tempered Glass Wet   |